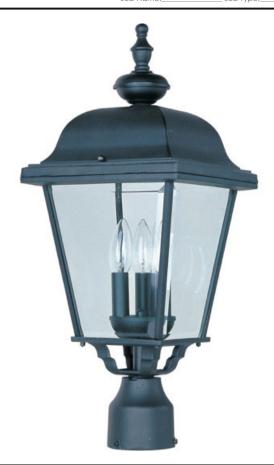

## **PRODUCT DESCRIPTION**

Maxim Lighting's commitment to both the residential lighting and the home building industries will assure you a product line focused on your basic lighting needs. With the Builder Cast collection you will find quality lighting that is well designed, well priced and readily available.

### **MEASUREMENTS**

DIMENSION : 8.75" W x 21.25" H x 8.75" Ext

HANGING WEIGHT : 5.8 lb

**LAMPING** 

INPUT VOLTAGE : 120V

: 3 x 40W Incandescent E12 Candelabra, 120W Total **BULB** 

**BULB INCLUDED** : (Not Included)

## **GLASS**

Clear CL

## MATERIAL

Aluminum