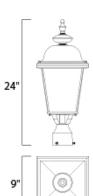

### **MEASUREMENTS**

DIMENSION : 8.75" W x 21.25" H x 8.75" Ext

HANGING WEIGHT : 5.8 lb

**LAMPING** 

INPUT VOLTAGE : 120V

: 3 x 40W Incandescent E12 Candelabra, 120W Total **BULB** 

**BULB INCLUDED** : (Not Included)